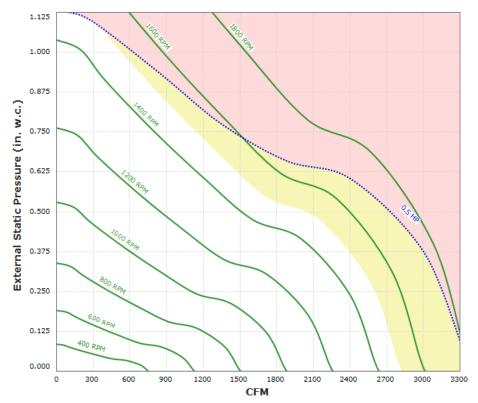

## Max Sizeable RPM = 1800 RPM. Curve shown extended beyond this point for reference only.

Motor BMN48-375I1-50-115 has an rpm range of 300 to 1800.

Motor BMN48-375I1-60-115 has an rpm range of 300 to 1800.